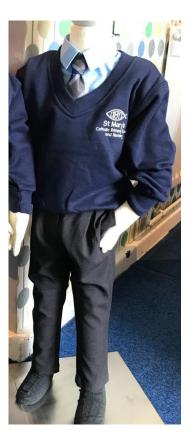

### **BOY'S UNIFORM**

- Navy V neck sweatshirt.
- Light blue shirt and school tie.
- Plain grey trousers.
- Navy/ grey socks
- Black/ brown/ navy low heeled shoes
- Navy fleece with school emblem (optional).
- Navy reversible/ fleece school coat with school emblem (optional).