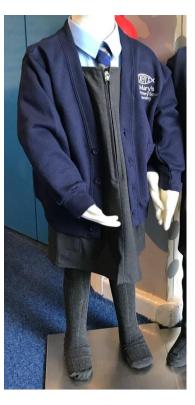

## **GIRL'S UNIFORM**

- Navy V neck or cardigan sweatshirt.
- Light blue blouse and school tie.
- Plain grey skirt/pinafore/ culottes or trousers.
- Navy/ white/ grey socks or tights.
- Black/ brown/ navy low heeled shoes.
- Navy fleece with school emblem (optional).
- Navy reversible/ fleece school coat with school emblem (optional).